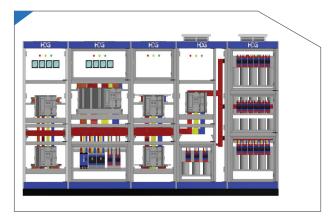

## TỦ TRUNG THẾ RMU RING MAIN UNIT (RMU)

Tủ RMU là thiết bị điện hợp bộ với chức năng kết nối, đo lường và tích hợp máy cắt loại cố định với chức năng bảo vệ máy biến áp. Tủ RMU có kích thước nhỏ, độ tin cậy cao, an toàn, dễ bảo dưỡng, dễ thay thế và mở rộng. Tùy thuộc vào yêu cầu, RMU có sẵn các loại điện áp khác nhau phù hợp để lắp đặt cả trong nhà lẫn ngoài trời.

Tủ điện RMU được sản xuất trên dây truyền công nghệ hiện đại, đảm bảo được chất lượng, tiêu chuẩn kĩ thuật tốt nhất khi được lắp đặt tại các công trình.

Tử RMU là một giải pháp sáng tạo giúp dễ dàng quản lý nhiều thách thức trong phân phối điện. RMU là giải pháp tất cả trong một, thiết bị đóng cắt an toàn, dễ lắp đặt và bảo trì, giúp nâng cao độ tin cậy và thời gian hoạt động của mạng và giảm chi phí vân hành.