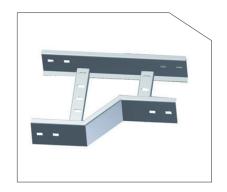

| 400<br>630<br>800 | 400<br>630<br>800 | 400<br>630<br>800 | 400<br>630<br>800 | 400<br>630<br>800 |
| Dòng định mức (A)                                                             | 400- 800          | 630- 3150         | 630- 3150         | 630- 3150         | 630- 2500         |
| Cấp độ bảo vệ<br>- Ngoài<br>- Trong                                           | IP.4x<br>IP.2x    | IP.4x<br>IP.2x    | IP.4x<br>IP.2x    | IP.4x<br>IP.2x    | IP.4x<br>IP.2x    |

T<mark>Ů TRUNG THÉ VCS</mark> VACUUM CONTACTOR SWITCHES



T<mark>Ů TRUNG THẾ LBS</mark> LOAD BREAK SWITCH



T<mark>Ů TRUNG THẾ DS</mark> DISTANCE SWITCH



T<mark>Ů NH! TH</mark>Ú SECONDARY CABINET



# Thang máng cáp và phụ kiện CABLE LADDER, CABLE TRAY AND ACCESSORIES

































## ống gió và phụ kiện DUCTS AND ACCESSORIES





































# Năng lực sản xuất PRODUCTION CAPACITY

# ▲ 100 TŶ/ NĂM 100 BILLION/YEAR



## Thông tin một số tủ điện chính

### SOME MAIN ELECTRICAL CABINETS' INFORMATION



## TỦ PHÂN PHỐI TỔNG MSB MAIN DISTRIBUTION SWITCH BOARD (MSB)



Tủ điện phân phối tổng được sử dụng trong các mạng điện hạ thế và là thành phần quan trọng nhất trong mạng phân phối điện. Tủ điện này được lắp đặt tại phòng kỹ thuật điện tổng của các công trình công nghiệp như nhà máy, xưởng công nghiệp, trung tâm thương mại, cao ốc văn phòng, chung cư, bệnh viện, trường học, cảng, sân bay v.v.

Tủ điện phân phối MSB được lắp đặt ngay sau các trạm hạ thế (từ 24kV xuống 0.4kV) và trước các tủ điện phân phối (DB). Chức năng chính của tủ MSB là