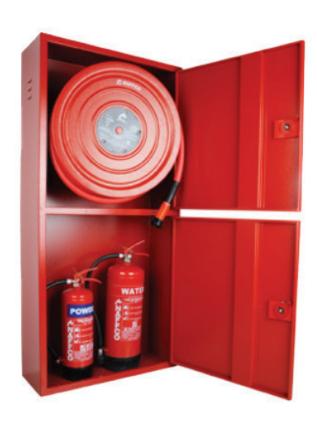

## TỦ PHÒNG CHÁY CHỮA CHÁY FIRE FIGHTING CABINETS

(thép tấm)

Surface coating: Unpainted (INOX)/ Powder coated (steel plate)

Màu sắc: Thông thường là màu đỏ, chữ/ký hiệu

màu trắng

Color: Usually red, white letters/symbols

Tủ chữa cháy hay tủ phòng cháy chữa cháy là dụng cụ dùng để chứa đựng, lưu trữ và bảo quản các phương tiện, thiết bị chữa cháy khác nhau, phục vụ cho nhiệm vụ chữa cháy trong khu vực.

Hiện nay, tủ PCCC có nhiều kích thước khác nhau. Việc trang bị, lắp đặt loại tủ chữa cháy nào phụ thuộc vào tiêu chuẩn PCCC và bản vẽ thiết kế phòng cháy đã được thẩm duyệt. Các mẫu tủ chữa cháy thông dụng thường được lắp đặt tại các công trình xây dựng được chia thành 03 mẫu chủ yếu là tủ chữa cháy vách tường, tủ chữa cháy ngoài trời, tủ chữa cháy âm tường.