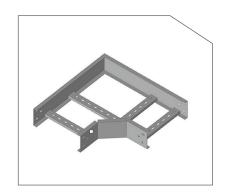

)                                                | 400<br>630<br>800 | 400<br>630<br>800 | 400<br>630<br>800 | 400<br>630<br>800 | 400<br>630<br>800 |
| Dòng định mức (A)                                                             | 400- 800          | 630- 3150         | 630- 3150         | 630- 3150         | 630- 2500         |
| Cấp độ bảo vệ<br>- Ngoài<br>- Trong                                           | IP.4x<br>IP.2x    | IP.4x<br>IP.2x    | IP.4x<br>IP.2x    | IP.4x<br>IP.2x    | IP.4x<br>IP.2x    |

T<mark>Ů TRUNG THÉ VCS</mark> VACUUM CONTACTOR SWITCHES



T<mark>Ů TRUNG THẾ LBS</mark> LOAD BREAK SWITCH



T<mark>Ů TRUNG THẾ DS</mark> DISTANCE SWITCH



T<mark>Ů NH! TH</mark>Ú SECONDARY CABINET



# Thang máng cáp và phụ kiện CABLE LADDER, CABLE TRAY AND ACCESSORIES

































## ống gió và phụ kiện DUCTS AND ACCESSORIES





































# Năng lực sản xuất PRODUCTION CAPACITY

# ▲ 100 TŶ/ NĂM 100 BILLION/YEAR



## Thông tin một số tủ điện chính

### SOME MAIN ELECTRICAL CABINETS' INFORMATION



## TỦ PHÂN PHỐI TỔNG MSB MAIN DISTRIBUTION SWITCH BOARD (MSB)



Tủ điện phân phối tổng được sử dụng trong các mạng điện hạ thế và là thành phần quan trọng nhất trong mạng phân phối điện. Tủ điện này được lắp đặt tại phòng kỹ thuật điện tổng của các công trình công nghiệp như nhà máy, xưởng công nghiệp, trung tâm thương mại, cao ốc văn phòng, chung cư, bệnh viện, trường học, cảng, sân bay v.v.

Tủ điện phân phối MSB được lắp đặt ngay sau các trạm hạ thế (từ 24kV xuống 0.4kV) và trước các tủ điện phân phối (DB). Chức năng chính c