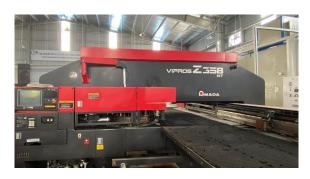

# Hệ thống máy móc sản xuất **PRODUCTION MACHINES**

MÁY CẮT LASER LASER CUTTING MACHINE

MÁY CHẤN TÔN THUΥ LỰC HYDRAULIC BULKING MACHINE

MÁY ĐỘT CNC CNC PUNCHING MACHINE

DÂY CHUYỀN SẢN XUẤT ỐNG GIÓ

DUCT PRODUCTION LINE