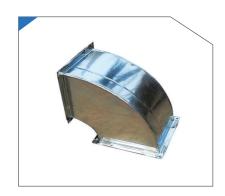

r>630<br>800 | 400<br>630<br>800 | 400<br>630<br>800 | 400<br>630<br>800 |
| Dòng định mức (A)                                                             | 400- 800          | 630- 3150         | 630- 3150         | 630- 3150         | 630- 2500         |
| Cấp độ bảo vệ<br>- Ngoài<br>- Trong                                           | IP.4x<br>IP.2x    | IP.4x<br>IP.2x    | IP.4x<br>IP.2x    | IP.4x<br>IP.2x    | IP.4x<br>IP.2x    |

T<mark>Ů TRUNG THÉ VCS</mark> VACUUM CONTACTOR SWITCHES



T<mark>Ů TRUNG THẾ LBS</mark> LOAD BREAK SWITCH



T<mark>Ů TRUNG THẾ DS</mark> DISTANCE SWITCH



T<mark>Ů NH! TH</mark>Ú SECONDARY CABINET



# Thang máng cáp và phụ kiện CABLE LADDER, CABLE TRAY AND ACCESSORIES

































## ống gió và phụ kiện DUCTS AND ACCESSORIES





































# Năng lực sản xuất PRODUCTION CAPACITY

# ▲ 100 TŶ/ NĂM 100 BILLION/YEAR



## Thông tin một số tủ điện chính

### SOME MAIN ELECTRICAL CABINETS' INFORMATION



## TỦ PHÂN PHỐI TỔNG MSB MAIN DISTRIBUTION SWITCH BOARD (MSB)



Tủ điện phân phối tổng được sử dụng trong các mạng điện hạ thế và là thành phần quan trọng nhất trong mạng phân phối điện. Tủ điện này được lắp đặt tại phòng kỹ thuật điện tổng của các công trình công nghiệp như nhà máy, xưởng công nghiệp, trung tâm thương mại, cao ốc văn phòng, chung cư, bệnh viện, trường học, cảng, sân bay v.v.

Tủ điện phân phối MSB được lắp đặt ngay sau các trạm hạ thế (từ 24kV xuống 0.4kV) và trước các tủ điện phân phối (DB). Chức năng chính của tủ MSB là đóng cắt, bảo vệ an toàn cho hệ thống điện phụ tải. Dòng điện đ