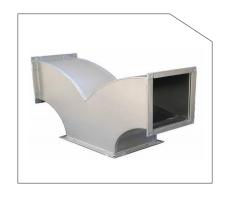

<br>630<br>800 | 400<br>630<br>800 | 400<br>630<br>800 | 400<br>630<br>800 |
| Dòng định mức (A)                                                             | 400- 800          | 630- 3150         | 630- 3150         | 630- 3150         | 630- 2500         |
| Cấp độ bảo vệ<br>- Ngoài<br>- Trong                                           | IP.4x<br>IP.2x    | IP.4x<br>IP.2x    | IP.4x<br>IP.2x    | IP.4x<br>IP.2x    | IP.4x<br>IP.2x    |

T<mark>Ů TRUNG THÉ VCS</mark> VACUUM CONTACTOR SWITCHES



T<mark>Ů TRUNG THẾ LBS</mark> LOAD BREAK SWITCH



T<mark>Ů TRUNG THẾ DS</mark> DISTANCE SWITCH



T<mark>Ů NH! TH</mark>Ú SECONDARY CABINET



# Thang máng cáp và phụ kiện CABLE LADDER, CABLE TRAY AND ACCESSORIES

































## ống gió và phụ kiện DUCTS AND ACCESSORIES





































# Năng lực sản xuất PRODUCTION CAPACITY

# ▲ 100 TŶ/ NĂM 100 BILLION/YEAR



## Thông tin một số tủ điện chính

### SOME MAIN ELECTRICAL CABINETS' INFORMATION



## TỦ PHÂN PHỐI TỔNG MSB MAIN DISTRIBUTION SWITCH BOARD (MSB)



Tủ điện phân phối tổng được sử dụng trong các mạng điện hạ thế và là thành phần quan trọng nhất trong mạng phân phối điện. Tủ điện này được lắp đặt tại phòng kỹ thuật điện tổng của các công trình công nghiệp như nhà máy, xưởng công nghiệp, trung tâm thương mại, cao ốc văn phòng, chung cư, bệnh viện, trường học, cảng, sân bay v.v.

Tủ điện phân phối MSB được lắp đặt ngay sau các trạm hạ thế (từ 24kV xuống 0.4kV) và trước các tủ điện phân phối (DB). Chức năng chính của tủ MSB là đóng cắt, bảo vệ an toàn cho hệ thống điện phụ tải. Dòng điện