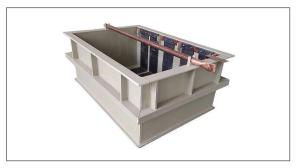

## TỦ PHÂN PHỐI TỔNG MSB MAIN DISTRIBUTION SWITCH BOARD (MSB)

Tủ điện phân phối tổng được sử dụng trong các mạng điện hạ thế và là thành phần quan trọng nhất trong mạng phân phối điện. Tủ điện này được lắp đặt tại phòng kỹ thuật điện tổng của các công trình công nghiệp như nhà máy, xưởng công nghiệp, trung tâm thương mại, cao ốc văn phòng, chung cư, bệnh viện, trường học, cảng, sân bay v.v.

Tủ điện phân phối MSB được lắp đặt ngay sau các trạm hạ thế (từ 24kV xuống 0.4kV) và trước các tủ điện phân phối (DB). Chức năng chính của tủ MSB là đóng cắt, bảo vệ an toàn cho hệ thống điện phụ tải. Dòng điện định mức có thể đến 6300A.

Tủ được thiết kế nhiều ngăn, mỗi ngăn tủ được thiết kế với chức năng riêng biệt như: Ngăn chứa ACB/MCCB tổng, ngăn chứa các MCCB/MCB ngõ ra tải, ngăn chứa tụ bù, ngăn chứa khối chuyển nguồn ATS, giám sát từ xa thông qua GPRS, V.V. Tủ MSB được thiết kế và lắp ráp theo tiêu chuẩn IEC 61439-1.