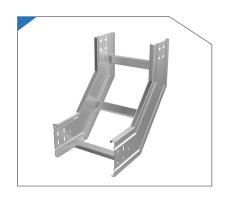

(A)                                                | 400<br>630<br>800 | 400<br>630<br>800 | 400<br>630<br>800 | 400<br>630<br>800 | 400<br>630<br>800 |
| Dòng định mức (A)                                                             | 400- 800          | 630- 3150         | 630- 3150         | 630- 3150         | 630- 2500         |
| Cấp độ bảo vệ<br>- Ngoài<br>- Trong                                           | IP.4x<br>IP.2x    | IP.4x<br>IP.2x    | IP.4x<br>IP.2x    | IP.4x<br>IP.2x    | IP.4x<br>IP.2x    |

T<mark>Ů TRUNG THÉ VCS</mark> VACUUM CONTACTOR SWITCHES



T<mark>Ů TRUNG THẾ LBS</mark> LOAD BREAK SWITCH



T<mark>Ů TRUNG THẾ DS</mark> DISTANCE SWITCH



T<mark>Ů NH! TH</mark>Ú SECONDARY CABINET



# Thang máng cáp và phụ kiện CABLE LADDER, CABLE TRAY AND ACCESSORIES

































## ống gió và phụ kiện DUCTS AND ACCESSORIES





































# Năng lực sản xuất PRODUCTION CAPACITY

# ▲ 100 TŶ/ NĂM 100 BILLION/YEAR



## Thông tin một số tủ điện chính

### SOME MAIN ELECTRICAL CABINETS' INFORMATION



## TỦ PHÂN PHỐI TỔNG MSB MAIN DISTRIBUTION SWITCH BOARD (MSB)



Tủ điện phân phối tổng được sử dụng trong các mạng điện hạ thế và là thành phần quan trọng nhất trong mạng phân phối điện. Tủ điện này được lắp đặt tại phòng kỹ thuật điện tổng của các công trình công nghiệp như nhà máy, xưởng công nghiệp, trung tâm thương mại, cao ốc văn phòng, chung cư, bệnh viện, trường học, cảng, sân bay v.v.

Tủ điện phân phối MSB được lắp đặt ngay sau các trạm hạ thế (từ 24kV xuống 0.4kV) và trước các tủ điện phân phối (DB). Chức năng chính