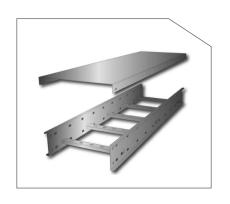

| 400<br>630<br>800 | 400<br>630<br>800 | 400<br>630<br>800 | 400<br>630<br>800 | 400<br>630<br>800 |
| Dòng định mức (A)                                                             | 400- 800          | 630- 3150         | 630- 3150         | 630- 3150         | 630- 2500         |
| Cấp độ bảo vệ<br>- Ngoài<br>- Trong                                           | IP.4x<br>IP.2x    | IP.4x<br>IP.2x    | IP.4x<br>IP.2x    | IP.4x<br>IP.2x    | IP.4x<br>IP.2x    |

T<mark>Ů TRUNG THÉ VCS</mark> VACUUM CONTACTOR SWITCHES



T<mark>Ů TRUNG THẾ LBS</mark> LOAD BREAK SWITCH



T<mark>Ů TRUNG THẾ DS</mark> DISTANCE SWITCH



T<mark>Ů NH! TH</mark>Ú SECONDARY CABINET



# Thang máng cáp và phụ kiện CABLE LADDER, CABLE TRAY AND ACCESSORIES

































## ống gió và phụ kiện DUCTS AND ACCESSORIES





































# Năng lực sản xuất PRODUCTION CAPACITY

# ▲ 100 TŶ/ NĂM 100 BILLION/YEAR



## Thông tin một số tủ điện chính

### SOME MAIN ELECTRICAL CABINETS' INFORMATION



## TỦ PHÂN PHỐI TỔNG MSB MAIN DISTRIBUTION SWITCH BOARD (MSB)



Tủ điện phân phối tổng được sử dụng trong các mạng điện hạ thế và là thành phần quan trọng nhất trong mạng phân phối điện. Tủ điện này được lắp đặt tại phòng kỹ thuật điện tổng của các công trình công nghiệp như nhà máy, xưởng công nghiệp, trung tâm thương mại, cao ốc văn phòng, chung cư, bệnh viện, trường học, cảng, sân bay v.v.

Tủ điện phân phối MSB được lắp đặt ngay sau các trạm hạ thế (từ 24kV xuống 0.4kV) và trước các tủ điện phân phối (DB). Chức năng chính của tủ MS