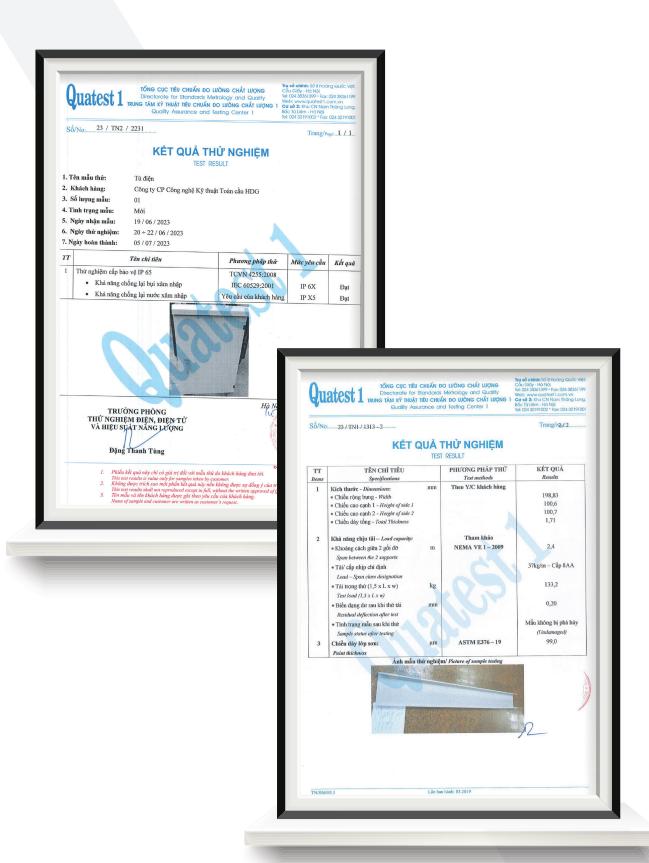

# Chứng nhận HT quản lý chất lượng QMS CERTIFICATE

## Chứng nhận chất lượng QUALITY TEST RESULT

**Phụng sự nhân viên và gia đình:** Nỗ lực giúp nhân viên và gia đình nhân viên thành công và hanh phúc hơn trong công việc và cuộc sống.

Serving employees and their families: Effort to make employees' life and their families' more successful and happier.