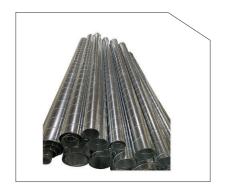

0<br>800 | 400<br>630<br>800 | 400<br>630<br>800 | 400<br>630<br>800 |
| Dòng định mức (A)                                                             | 400- 800          | 630- 3150         | 630- 3150         | 630- 3150         | 630- 2500         |
| Cấp độ bảo vệ<br>- Ngoài<br>- Trong                                           | IP.4x<br>IP.2x    | IP.4x<br>IP.2x    | IP.4x<br>IP.2x    | IP.4x<br>IP.2x    | IP.4x<br>IP.2x    |

T<mark>Ů TRUNG THÉ VCS</mark> VACUUM CONTACTOR SWITCHES



T<mark>Ů TRUNG THẾ LBS</mark> LOAD BREAK SWITCH



T<mark>Ů TRUNG THẾ DS</mark> DISTANCE SWITCH



T<mark>Ů NH! TH</mark>Ú SECONDARY CABINET



# Thang máng cáp và phụ kiện CABLE LADDER, CABLE TRAY AND ACCESSORIES

































## ống gió và phụ kiện DUCTS AND ACCESSORIES





































# Năng lực sản xuất PRODUCTION CAPACITY

# ▲ 100 TŶ/ NĂM 100 BILLION/YEAR



## Thông tin một số tủ điện chính

### SOME MAIN ELECTRICAL CABINETS' INFORMATION



## TỦ PHÂN PHỐI TỔNG MSB MAIN DISTRIBUTION SWITCH BOARD (MSB)



Tủ điện phân phối tổng được sử dụng trong các mạng điện hạ thế và là thành phần quan trọng nhất trong mạng phân phối điện. Tủ điện này được lắp đặt tại phòng kỹ thuật điện tổng của các công trình công nghiệp như nhà máy, xưởng công nghiệp, trung tâm thương mại, cao ốc văn phòng, chung cư, bệnh viện, trường học, cảng, sân bay v.v.

Tủ điện phân phối MSB được lắp đặt ngay sau các trạm hạ thế (từ 24kV xuống 0.4kV) và trước các tủ điện phân phối (DB). Chức năng chính của tủ MSB là đóng cắt, bảo vệ an toàn cho hệ thống điện phụ tải. Dòng điện định