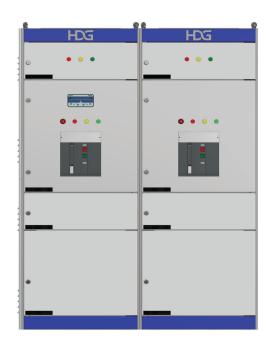

## TỦ PHÂN PHỐI TỔNG MSB MAIN DISTRIBUTION SWITCH BOARD (MSB)

Tủ điện phân phối tổng được sử dụng trong các mạng điện hạ thế và là thành phần quan trọng nhất trong mạng phân phối điện. Tủ điện này được lắp đặt tại phòng kỹ thuật điện tổng của các công trình công nghiệp như nhà máy, xưởng công nghiệp, trung tâm thương mại, cao ốc văn phòng, chung cư, bệnh viện, trường học, cảng, sân bay v.v.

Tủ điện phân phối MSB được lắp đặt ngay sau các trạm hạ thế (từ 24kV xuống 0.4kV) và trước các tủ điện phân phối (DB). Chức năng chính của tủ MSB là đóng cắt, bảo vệ an toàn cho hệ thống điện phụ tải. Dòng điện định mức có thể đến 6300A.

Tủ được thiết kế nhiều ngăn, mỗi ngăn tủ được thiết kế với chức năng riêng biệt như: Ngăn chứa ACB/MCCB tổng, ngăn chứa các MCCB/MCB ngõ ra tải, ngăn chứa tụ bù, ngăn chứa khối chuyển nguồn ATS, giám sát từ xa thông qua GPRS, V.V. Tủ MSB được thiết kế và lắp ráp theo tiêu chuẩn IEC 61439-1.