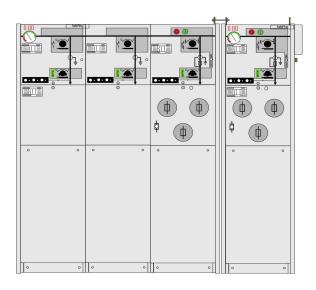

## TỦ TRUNG THẾ RMU RING MAIN UNIT (RMU)

Tủ RMU là thiết bị điện hợp bộ với chức năng kết nối, đo lường và tích hợp máy cắt loại cố định với chức năng bảo vệ máy biến áp. Tủ RMU có kích thước nhỏ, độ tin cậy cao, an toàn, dễ bảo dưỡng, dễ thay thế và mở rộng. Tùy thuộc vào yêu cầu, RMU có sẵn các loại điện áp khác nhau phù hợp để lắp đặt cả trong nhà lẫn ngoài trời.

Tủ điện RMU được sản xuất trên dây truyền công nghệ hiện đại, đảm bảo được chất lượng, tiêu chuẩn kĩ thuật tốt nhất khi được lắp đặt tại các công trình.

Tử RMU là một giải pháp sáng tạo giúp dễ dàng quản lý nhiều thách thức trong phân phối điện. RMU là giải pháp tất cả trong một, thiết bị đóng cắt an toàn, dễ lắp đặt và bảo trì, giúp nâng cao độ tin cậy và thời gian hoạt động của mạng và giảm chi phí vân hành.