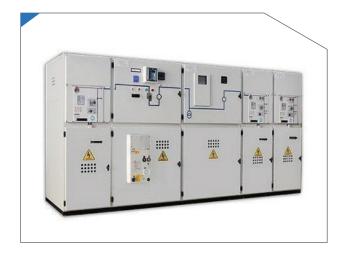

## TỦ TRUNG THẾ RMU RING MAIN UNIT (RMU)

Tủ RMU là thiết bị điện hợp bộ với chức năng kết nối, đo lường và tích hợp máy cắt loại cố định với chức năng bảo vệ máy biến áp. Tủ RMU có kích thước nhỏ, độ tin cậy cao, an toàn, dễ bảo dưỡng, dễ thay thế và mở rộng. Tùy thuộc vào yêu cầu, RMU có sẵn các loại điện áp khác nhau phù hợp để lắp đặt cả trong nhà lẫn ngoài trời.

Tủ điện RMU được sản xuất trên dây truyền công nghệ hiện đại, đảm bảo được chất lượng, tiêu chuẩn kĩ thuật tốt nhất khi được lắp đặt tại các công trình.

Tử RMU là một giải pháp sáng tạo giúp dễ dàng quản lý nhiều thách thức trong phân phối điện. RMU là giải pháp tất cả trong một, thiết bị đóng cắt an toàn, dễ lắp đặt và bảo trì, giúp nâng cao độ tin cậy và thời gian hoạt động của mạng và giảm chi phí vân hành.

RMU is an integrated electrical device with the function of connecting, measuring and integrating a fixed-type circuit breaker for transformer protection. RMUs are small in size, highly reliable, safe, easy to maintain, replace and expand. Depending on customers' requirements, RMUs are available in different voltages suitable for both indoor and outdoor installation.

RMUs are manufactured on modern technology lines, ensuring the best quality and technical standards for being installed at projects.

The RMU cabinet is an innovative solution that makes easy to manage many power distribution challenges. RMU is an all-in-one, safety switchgear, easy to install and maintain, that improves network reliability and uptime as well as reduce operating costs.