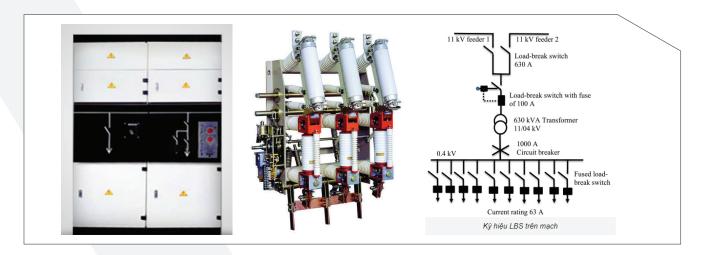

## TỦ TRUNG THẾ RMU RING MAIN UNIT (RMU)

Tủ RMU là thiết bị điện hợp bộ với chức năng kết nối, đo lường và tích hợp máy cắt loại cố định với chức năng bảo vệ máy biến áp. Tủ RMU có kích thước nhỏ, độ tin cậy cao, an toàn, dễ bảo dưỡng, dễ thay thế và mở rộng. Tùy thuộc vào yêu cầu, RMU có sẵn các loại điện áp khác nhau phù hợp để lắp đặt cả trong nhà lẫn ngoài trời.

Tủ điện RMU được sản xuất trên dây truyền công nghệ hiện đại, đảm bảo được chất lượng, tiêu chuẩn kĩ thuật tốt nhất khi được lắp đặt tại các công trình.

Tử RMU là một giải pháp sáng tạo giúp dễ dàng quản lý nhiều thách thức trong phân phối điện. RMU là giải pháp tất cả trong một, thiết bị đóng cắt an toàn, dễ lắp đặt và bảo trì, giúp nâng cao độ tin cậy và thời gian hoạt động của mạng và giảm chi phí vân hành.

RMU is an integrated electrical device with the function of connecting, measuring and integrating a fixed-type circuit breaker for transformer protection. RMUs are small in size, highly reliable, safe, easy to maintain, replace and expand. Depending on customers' requirements, RMUs are available in different voltages suitable for both indoor and outdoor installation.

RMUs are manufactured on modern technology lines, ensuring the best quality and technical standards for being installed at projects.

The RMU cabinet is an innovative solution that makes easy to manage many power distribution challenges. RMU is an all-in-one, safety switchgear, easy to install and maintain, that improves network reliability and uptime as well as reduce operating costs.