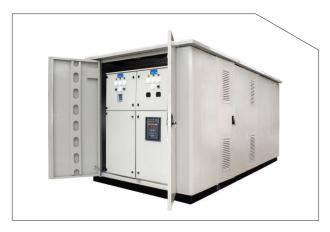

# Tủ điện **ELECTRICAL CABINETS**

T<mark>Ủ TRUNG THẾ RMU</mark> RING MAIN UNIT (RMU)

T<mark>Ủ TRUNG THẾ VCB</mark> VACUUM CIRCUIT BREAKER

| Mô tả                                                                         |                   | Thông số kỹ thuật |                   |                   |                   |
|-------------------------------------------------------------------------------|-------------------|-------------------|-------------------|-------------------|-------------------|
| Điện áp định mức (kV <b>)</b>                                                 | 3,3               | 7,2               | 12                | 17,5              | 24                |
| Mức cách điện định mức (kV)<br>- Tân số công nghiệp /1min<br>- Xung /1,2x50µs | 20<br>60          | 20<br>60          | 28<br>75          | 38<br>95          | 50<br>125         |
| Tần số định mức (Hz)                                                          | 50/60             | 50/60             | 50/60             | 50/60             | 50/60             |
| Dòng định mức trong thanh cái chính (A)                                       | 800               | 800               | 800               | 800               | 800               |
| Dòng định mức trong các lộ (A)                                                | 400<br>630<br>800 | 400<br>630<br>800 | 400<br>630<br>800 | 400<br>630<br>800 | 400<br>630<br>800 |
| Dòng định mức (A)                                                             | 400- 800          | 630- 3150         | 630- 3150         | 630- 3150         | 630- 2500         |
| Cấp độ bảo vệ<br>- Ngoài<br>- Trong                                           | IP.4x<br>IP.2x    | IP.4x<br>IP.2x    | IP.4x<br>IP.2x    | IP.4x<br>IP.2x    | IP.4x<br>IP.2x    |

## TỦ TRUNG THẾ RMU RING MAIN UNIT (RMU)

Tủ RMU là thiết bị điện hợp bộ với chức năng kết nối, đo lường và tích hợp máy cắt loại cố định với chức năng bảo vệ máy biến áp. Tủ RMU có kích thước nhỏ, độ tin cậy cao, an toàn, dễ bảo dưỡng, dễ thay thế và mở rộng. Tùy thuộc vào yêu cầu, RMU có sẵn các loại điện áp khác nhau phù hợp để lắp đặt cả trong nhà lẫn ngoài trời.

Tủ điện RMU được sản xuất trên dây truyền công nghệ hiện đại, đảm bảo được chất lượng, tiêu chuẩn kĩ thuật tốt nhất khi được lắp đặt tại các công trình.

Tử RMU là một giải pháp sáng tạo giúp dễ dàng quản lý nhiều thách thức trong phân phối điện. RMU là giải pháp tất cả trong một, thiết bị đóng cắt an toàn, dễ lắp đặt và bảo trì, giúp nâng cao độ tin cậy và thời gian hoạt động của mạng và giảm chi phí vân hành.