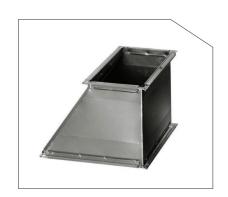

400<br>630<br>800 | 400<br>630<br>800 | 400<br>630<br>800 | 400<br>630<br>800 |
| Dòng định mức (A)                                                             | 400- 800          | 630- 3150         | 630- 3150         | 630- 3150         | 630- 2500         |
| Cấp độ bảo vệ<br>- Ngoài<br>- Trong                                           | IP.4x<br>IP.2x    | IP.4x<br>IP.2x    | IP.4x<br>IP.2x    | IP.4x<br>IP.2x    | IP.4x<br>IP.2x    |

T<mark>Ů TRUNG THÉ VCS</mark> VACUUM CONTACTOR SWITCHES



T<mark>Ů TRUNG THẾ LBS</mark> LOAD BREAK SWITCH



T<mark>Ů TRUNG THẾ DS</mark> DISTANCE SWITCH



T<mark>Ů NH! TH</mark>Ú SECONDARY CABINET



# Thang máng cáp và phụ kiện CABLE LADDER, CABLE TRAY AND ACCESSORIES

































## ống gió và phụ kiện DUCTS AND ACCESSORIES





































# Năng lực sản xuất PRODUCTION CAPACITY

# ▲ 100 TŶ/ NĂM 100 BILLION/YEAR



## Thông tin một số tủ điện chính

### SOME MAIN ELECTRICAL CABINETS' INFORMATION



## TỦ PHÂN PHỐI TỔNG MSB MAIN DISTRIBUTION SWITCH BOARD (MSB)



Tủ điện phân phối tổng được sử dụng trong các mạng điện hạ thế và là thành phần quan trọng nhất trong mạng phân phối điện. Tủ điện này được lắp đặt tại phòng kỹ thuật điện tổng của các công trình công nghiệp như nhà máy, xưởng công nghiệp, trung tâm thương mại, cao ốc văn phòng, chung cư, bệnh viện, trường học, cảng, sân bay v.v.

Tủ điện phân phối MSB được lắp đặt ngay sau các trạm hạ thế (từ 24kV xuống 0.4kV) và trước các tủ điện phân phối (DB). Chức năng chính của tủ MSB là đóng cắt, bảo vệ an toàn cho hệ thống điện phụ tải. Dòng