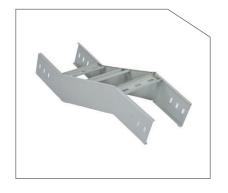

| 400<br>630<br>800 | 400<br>630<br>800 | 400<br>630<br>800 | 400<br>630<br>800 | 400<br>630<br>800 |
| Dòng định mức (A)                                                             | 400- 800          | 630- 3150         | 630- 3150         | 630- 3150         | 630- 2500         |
| Cấp độ bảo vệ<br>- Ngoài<br>- Trong                                           | IP.4x<br>IP.2x    | IP.4x<br>IP.2x    | IP.4x<br>IP.2x    | IP.4x<br>IP.2x    | IP.4x<br>IP.2x    |

T<mark>Ů TRUNG THÉ VCS</mark> VACUUM CONTACTOR SWITCHES



T<mark>Ů TRUNG THẾ LBS</mark> LOAD BREAK SWITCH



T<mark>Ů TRUNG THẾ DS</mark> DISTANCE SWITCH



T<mark>Ů NH! TH</mark>Ú SECONDARY CABINET



# Thang máng cáp và phụ kiện CABLE LADDER, CABLE TRAY AND ACCESSORIES

































## ống gió và phụ kiện DUCTS AND ACCESSORIES





































# Năng lực sản xuất PRODUCTION CAPACITY

# ▲ 100 TŶ/ NĂM 100 BILLION/YEAR



## Thông tin một số tủ điện chính

### SOME MAIN ELECTRICAL CABINETS' INFORMATION



## TỦ PHÂN PHỐI TỔNG MSB MAIN DISTRIBUTION SWITCH BOARD (MSB)



Tủ điện phân phối tổng được sử dụng trong các mạng điện hạ thế và là thành phần quan trọng nhất trong mạng phân phối điện. Tủ điện này được lắp đặt tại phòng kỹ thuật điện tổng của các công trình công nghiệp như nhà máy, xưởng công nghiệp, trung tâm thương mại, cao ốc văn phòng, chung cư, bệnh viện, trường học, cảng, sân bay v.v.

Tủ điện phân phối MSB được lắp đặt ngay sau các trạm hạ thế (từ 24kV xuống 0.4kV) và trước các tủ điện phân phối (DB). Chức năng chính của