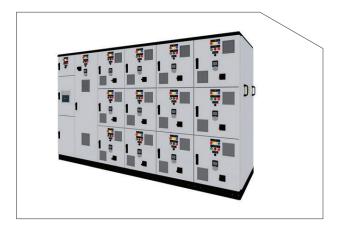

## TỦ ĐIỀU KHIỂN ĐỘNG CƠ TRUNG TÂM MCC MOTOR CONTROL CENTER (MCC)

Tủ điều khiển động cơ MCC là thiết bị được dùng để điều khiển và bảo vệ các động cơ, máy bơm nước...có công suất lớn. Tủ điều khiển bao gồm các phương thức khởi động và được điều khiển tùy vào động cơ khác nhau như: khởi động trực tiếp, khởi động sao – tam giác, khởi động mềm, biến tần. Tủ điều khiển động cơ bao gồm các thành phần chính như: bộ điều khiển trung tâm PLC, thiết bị đóng cắt MCCB/ MCB, Contactor, bộ biến tần, khởi động mềm hay bộ khởi động sao – tam giác.

MCC is a device used to control and protect motors, water pumps... with large capacity. The MCC includes starting methods and is controlled by different motors such as: direct start, star-delta start, soft start, inverter.

MCC includes main components such as: PLC central controller, MCCB/MCB switchgear, Contactor, frequency converter, soft starter or star-delta starter.