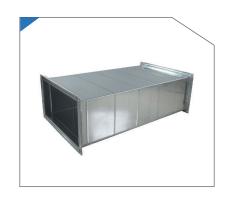

| 400<br>630<br>800 | 400<br>630<br>800 | 400<br>630<br>800 | 400<br>630<br>800 |
| Dòng định mức (A)                                                             | 400- 800          | 630- 3150         | 630- 3150         | 630- 3150         | 630- 2500         |
| Cấp độ bảo vệ<br>- Ngoài<br>- Trong                                           | IP.4x<br>IP.2x    | IP.4x<br>IP.2x    | IP.4x<br>IP.2x    | IP.4x<br>IP.2x    | IP.4x<br>IP.2x    |

T<mark>Ů TRUNG THÉ VCS</mark> VACUUM CONTACTOR SWITCHES



T<mark>Ů TRUNG THẾ LBS</mark> LOAD BREAK SWITCH



T<mark>Ů TRUNG THẾ DS</mark> DISTANCE SWITCH



T<mark>Ů NH! TH</mark>Ú SECONDARY CABINET



# Thang máng cáp và phụ kiện CABLE LADDER, CABLE TRAY AND ACCESSORIES

































## ống gió và phụ kiện DUCTS AND ACCESSORIES





































# Năng lực sản xuất PRODUCTION CAPACITY

# ▲ 100 TŶ/ NĂM 100 BILLION/YEAR



## Thông tin một số tủ điện chính

### SOME MAIN ELECTRICAL CABINETS' INFORMATION



## TỦ PHÂN PHỐI TỔNG MSB MAIN DISTRIBUTION SWITCH BOARD (MSB)



Tủ điện phân phối tổng được sử dụng trong các mạng điện hạ thế và là thành phần quan trọng nhất trong mạng phân phối điện. Tủ điện này được lắp đặt tại phòng kỹ thuật điện tổng của các công trình công nghiệp như nhà máy, xưởng công nghiệp, trung tâm thương mại, cao ốc văn phòng, chung cư, bệnh viện, trường học, cảng, sân bay v.v.

Tủ điện phân phối MSB được lắp đặt ngay sau các trạm hạ thế (từ 24kV xuống 0.4kV) và trước các tủ điện phân phối (DB). Chức năng chính của tủ MSB là đóng cắt, bảo vệ an toàn cho hệ thống điện phụ tải. Dòn