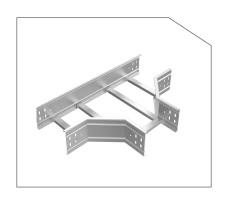

ộ (A)                                                | 400<br>630<br>800 | 400<br>630<br>800 | 400<br>630<br>800 | 400<br>630<br>800 | 400<br>630<br>800 |
| Dòng định mức (A)                                                             | 400- 800          | 630- 3150         | 630- 3150         | 630- 3150         | 630- 2500         |
| Cấp độ bảo vệ<br>- Ngoài<br>- Trong                                           | IP.4x<br>IP.2x    | IP.4x<br>IP.2x    | IP.4x<br>IP.2x    | IP.4x<br>IP.2x    | IP.4x<br>IP.2x    |

T<mark>Ů TRUNG THÉ VCS</mark> VACUUM CONTACTOR SWITCHES



T<mark>Ů TRUNG THẾ LBS</mark> LOAD BREAK SWITCH



T<mark>Ů TRUNG THẾ DS</mark> DISTANCE SWITCH



T<mark>Ů NH! TH</mark>Ú SECONDARY CABINET



# Thang máng cáp và phụ kiện CABLE LADDER, CABLE TRAY AND ACCESSORIES

































## ống gió và phụ kiện DUCTS AND ACCESSORIES





































# Năng lực sản xuất PRODUCTION CAPACITY

# ▲ 100 TŶ/ NĂM 100 BILLION/YEAR



## Thông tin một số tủ điện chính

### SOME MAIN ELECTRICAL CABINETS' INFORMATION



## TỦ PHÂN PHỐI TỔNG MSB MAIN DISTRIBUTION SWITCH BOARD (MSB)



Tủ điện phân phối tổng được sử dụng trong các mạng điện hạ thế và là thành phần quan trọng nhất trong mạng phân phối điện. Tủ điện này được lắp đặt tại phòng kỹ thuật điện tổng của các công trình công nghiệp như nhà máy, xưởng công nghiệp, trung tâm thương mại, cao ốc văn phòng, chung cư, bệnh viện, trường học, cảng, sân bay v.v.

Tủ điện phân phối MSB được lắp đặt ngay sau các trạm hạ thế (từ 24kV xuống 0.4kV) và trước các tủ điện phân phối (DB). Chức năng chí