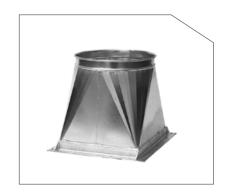

630<br>800 | 400<br>630<br>800 | 400<br>630<br>800 | 400<br>630<br>800 |
| Dòng định mức (A)                                                             | 400- 800          | 630- 3150         | 630- 3150         | 630- 3150         | 630- 2500         |
| Cấp độ bảo vệ<br>- Ngoài<br>- Trong                                           | IP.4x<br>IP.2x    | IP.4x<br>IP.2x    | IP.4x<br>IP.2x    | IP.4x<br>IP.2x    | IP.4x<br>IP.2x    |

T<mark>Ů TRUNG THÉ VCS</mark> VACUUM CONTACTOR SWITCHES



T<mark>Ů TRUNG THẾ LBS</mark> LOAD BREAK SWITCH



T<mark>Ů TRUNG THẾ DS</mark> DISTANCE SWITCH



T<mark>Ů NH! TH</mark>Ú SECONDARY CABINET



# Thang máng cáp và phụ kiện CABLE LADDER, CABLE TRAY AND ACCESSORIES

































## ống gió và phụ kiện DUCTS AND ACCESSORIES





































# Năng lực sản xuất PRODUCTION CAPACITY

# ▲ 100 TŶ/ NĂM 100 BILLION/YEAR



## Thông tin một số tủ điện chính

### SOME MAIN ELECTRICAL CABINETS' INFORMATION



## TỦ PHÂN PHỐI TỔNG MSB MAIN DISTRIBUTION SWITCH BOARD (MSB)



Tủ điện phân phối tổng được sử dụng trong các mạng điện hạ thế và là thành phần quan trọng nhất trong mạng phân phối điện. Tủ điện này được lắp đặt tại phòng kỹ thuật điện tổng của các công trình công nghiệp như nhà máy, xưởng công nghiệp, trung tâm thương mại, cao ốc văn phòng, chung cư, bệnh viện, trường học, cảng, sân bay v.v.

Tủ điện phân phối MSB được lắp đặt ngay sau các trạm hạ thế (từ 24kV xuống 0.4kV) và trước các tủ điện phân phối (DB). Chức năng chính của tủ MSB là đóng cắt, bảo vệ an toàn cho hệ thống điện phụ tải. Dòng điện địn