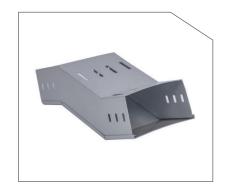

| 400<br>630<br>800 | 400<br>630<br>800 | 400<br>630<br>800 | 400<br>630<br>800 | 400<br>630<br>800 |
| Dòng định mức (A)                                                             | 400- 800          | 630- 3150         | 630- 3150         | 630- 3150         | 630- 2500         |
| Cấp độ bảo vệ<br>- Ngoài<br>- Trong                                           | IP.4x<br>IP.2x    | IP.4x<br>IP.2x    | IP.4x<br>IP.2x    | IP.4x<br>IP.2x    | IP.4x<br>IP.2x    |

T<mark>Ů TRUNG THÉ VCS</mark> VACUUM CONTACTOR SWITCHES



T<mark>Ů TRUNG THẾ LBS</mark> LOAD BREAK SWITCH



T<mark>Ů TRUNG THẾ DS</mark> DISTANCE SWITCH



T<mark>Ů NH! TH</mark>Ú SECONDARY CABINET



# Thang máng cáp và phụ kiện CABLE LADDER, CABLE TRAY AND ACCESSORIES

































## ống gió và phụ kiện DUCTS AND ACCESSORIES





































# Năng lực sản xuất PRODUCTION CAPACITY

# ▲ 100 TŶ/ NĂM 100 BILLION/YEAR



## Thông tin một số tủ điện chính

### SOME MAIN ELECTRICAL CABINETS' INFORMATION



## TỦ PHÂN PHỐI TỔNG MSB MAIN DISTRIBUTION SWITCH BOARD (MSB)



Tủ điện phân phối tổng được sử dụng trong các mạng điện hạ thế và là thành phần quan trọng nhất trong mạng phân phối điện. Tủ điện này được lắp đặt tại phòng kỹ thuật điện tổng của các công trình công nghiệp như nhà máy, xưởng công nghiệp, trung tâm thương mại, cao ốc văn phòng, chung cư, bệnh viện, trường học, cảng, sân bay v.v.

Tủ điện phân phối MSB được lắp đặt ngay sau các trạm hạ thế (từ 24kV xuống 0.4kV) và trước các tủ điện phân phối (DB). Chức năng chính của t