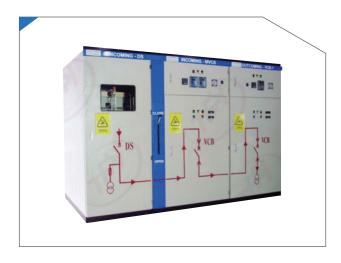

# Tủ điện **ELECTRICAL CABINETS**

T<mark>Ủ TRUNG THẾ RMU</mark> RING MAIN UNIT (RMU)

T<mark>Ủ TRUNG THẾ VCB</mark> VACUUM CIRCUIT BREAKER

| Mô tả                                                                         |                   | Thông số kỹ thuật |                   |                   |                   |
|-------------------------------------------------------------------------------|-------------------|-------------------|-------------------|-------------------|-------------------|
| Điện áp định mức (kV <b>)</b>                                                 | 3,3               | 7,2               | 12                | 17,5              | 24                |
| Mức cách điện định mức (kV)<br>- Tân số công nghiệp /1min<br>- Xung /1,2x50µs | 20<br>60          | 20<br>60          | 28<br>75          | 38<br>95          | 50<br>125         |
| Tần số định mức (Hz)                                                          | 50/60             | 50/60             | 50/60             | 50/60             | 50/60             |
| Dòng định mức trong thanh cái chính (A)                                       | 800               | 800               | 800               | 800               | 800               |
| Dòng định mức trong các lộ (A)                                                | 400<br>630<br>800 | 400<br>630<br>800 | 400<br>630<br>800 | 400<br>630<br>800 | 400<br>630<br>800 |
| Dòng định mức (A)                                                             | 400- 800          | 630- 3150         | 630- 3150         | 630- 3150         | 630- 2500         |
| Cấp độ bảo vệ<br>- Ngoài<br>- Trong                                           | IP.4x<br>IP.2x    | IP.4x<br>IP.2x    | IP.4x<br>IP.2x    | IP.4x<br>IP.2x    | IP.4x<br>IP.2x    |

T<mark>Ů TRUNG THÉ VCS</mark> VACUUM CONTACTOR SWITCHES

T<mark>Ů TRUNG THẾ LBS</mark> LOAD BREAK SWITCH

T<mark>Ů TRUNG THẾ DS</mark> DISTANCE SWITCH

T<mark>Ů NH! TH</mark>Ú SECONDARY CABINET