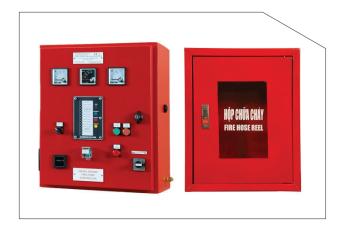

## TỦ PHÒNG CHÁY CHỮA CHÁY FIRE FIGHTING CABINETS

(thép tấm)

Surface coating: Unpainted (INOX)/ Powder coated (steel plate)

Màu sắc: Thông thường là màu đỏ, chữ/ký hiệu

màu trắng

Color: Usually red, white letters/symbols

Tủ chữa cháy hay tủ phòng cháy chữa cháy là dụng cụ dùng để chứa đựng, lưu trữ và bảo quản các phương tiện, thiết bị chữa cháy khác nhau, phục vụ cho nhiệm vụ chữa cháy trong khu vực.

Hiện nay, tủ PCCC có nhiều kích thước khác nhau. Việc trang bị, lắp đặt loại tủ chữa cháy nào phụ thuộc vào tiêu chuẩn PCCC và bản vẽ thiết kế phòng cháy đã được thẩm duyệt. Các mẫu tủ chữa cháy thông dụng thường được lắp đặt tại các công trình xây dựng được chia thành 03 mẫu chủ yếu là tủ chữa cháy vách tường, tủ chữa cháy ngoài trời, tủ chữa cháy âm tường.

Tủ chữa cháy bắt buộc phải được lắp đặt ở những tòa nhà cao tầng, nhà máy, bệnh viện, trường học v.v. Chúng thường được lắp ở các hành lang hoặc tầng hầm để có thể kịp thời sử dụng khi có hỏa hoạn xảy ra.