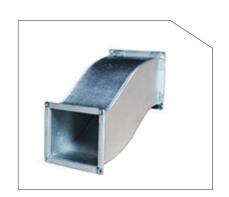

00<br>630<br>800 | 400<br>630<br>800 | 400<br>630<br>800 | 400<br>630<br>800 |
| Dòng định mức (A)                                                             | 400- 800          | 630- 3150         | 630- 3150         | 630- 3150         | 630- 2500         |
| Cấp độ bảo vệ<br>- Ngoài<br>- Trong                                           | IP.4x<br>IP.2x    | IP.4x<br>IP.2x    | IP.4x<br>IP.2x    | IP.4x<br>IP.2x    | IP.4x<br>IP.2x    |

T<mark>Ů TRUNG THÉ VCS</mark> VACUUM CONTACTOR SWITCHES



T<mark>Ů TRUNG THẾ LBS</mark> LOAD BREAK SWITCH



T<mark>Ů TRUNG THẾ DS</mark> DISTANCE SWITCH



T<mark>Ů NH! TH</mark>Ú SECONDARY CABINET



# Thang máng cáp và phụ kiện CABLE LADDER, CABLE TRAY AND ACCESSORIES

































## ống gió và phụ kiện DUCTS AND ACCESSORIES





































# Năng lực sản xuất PRODUCTION CAPACITY

# ▲ 100 TŶ/ NĂM 100 BILLION/YEAR



## Thông tin một số tủ điện chính

### SOME MAIN ELECTRICAL CABINETS' INFORMATION



## TỦ PHÂN PHỐI TỔNG MSB MAIN DISTRIBUTION SWITCH BOARD (MSB)



Tủ điện phân phối tổng được sử dụng trong các mạng điện hạ thế và là thành phần quan trọng nhất trong mạng phân phối điện. Tủ điện này được lắp đặt tại phòng kỹ thuật điện tổng của các công trình công nghiệp như nhà máy, xưởng công nghiệp, trung tâm thương mại, cao ốc văn phòng, chung cư, bệnh viện, trường học, cảng, sân bay v.v.

Tủ điện phân phối MSB được lắp đặt ngay sau các trạm hạ thế (từ 24kV xuống 0.4kV) và trước các tủ điện phân phối (DB). Chức năng chính của tủ MSB là đóng cắt, bảo vệ an toàn cho hệ thống điện phụ tải. Dòng đi