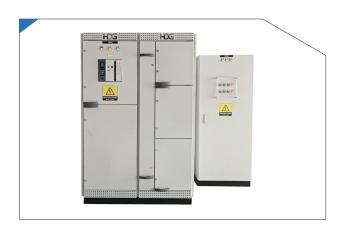

## TỦ PHÒNG CHÁY CHỮA CHÁY FIRE FIGHTING CABINETS

(thép tấm)

Surface coating: Unpainted (INOX)/ Powder coated (steel plate)

Màu sắc: Thông thường là màu đỏ, chữ/ký hiệu

màu trắng

Color: Usually red, white letters/symbols

Tủ chữa cháy hay tủ phòng cháy chữa cháy là dụng cụ dùng để chứa đựng, lưu trữ và bảo quản các phương tiện, thiết bị chữa cháy khác nhau, phục vụ cho nhiệm vụ chữa cháy trong khu vực.

Hiện nay, tủ PCCC có nhiều kích thước khác nhau. Việc trang bị, lắp đặt loại tủ chữa cháy nào phụ thuộc vào tiêu chuẩn PCCC và bản vẽ thiết kế phòng cháy đã được thẩm duyệt. Các mẫu tủ chữa cháy thông dụng thường được lắp đặt tại các công trình xây dựng được chia thành 03 mẫu chủ yếu là tủ chữa cháy vách tường, tủ chữa cháy ngoài trời, tủ chữa cháy âm tường.

Tủ chữa cháy bắt buộc phải được lắp đặt ở những tòa nhà cao tầng, nhà máy, bệnh viện, trường học v.v. Chúng thường được lắp ở các hành lang hoặc tầng hầm để có thể kịp thời sử dụng khi có hỏa hoạn xảy ra.