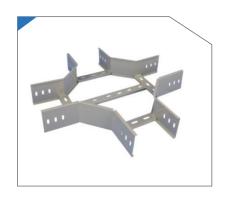

| 400<br>630<br>800 | 400<br>630<br>800 | 400<br>630<br>800 | 400<br>630<br>800 | 400<br>630<br>800 |
| Dòng định mức (A)                                                             | 400- 800          | 630- 3150         | 630- 3150         | 630- 3150         | 630- 2500         |
| Cấp độ bảo vệ<br>- Ngoài<br>- Trong                                           | IP.4x<br>IP.2x    | IP.4x<br>IP.2x    | IP.4x<br>IP.2x    | IP.4x<br>IP.2x    | IP.4x<br>IP.2x    |

T<mark>Ů TRUNG THÉ VCS</mark> VACUUM CONTACTOR SWITCHES



T<mark>Ů TRUNG THẾ LBS</mark> LOAD BREAK SWITCH



T<mark>Ů TRUNG THẾ DS</mark> DISTANCE SWITCH



T<mark>Ů NH! TH</mark>Ú SECONDARY CABINET



# Thang máng cáp và phụ kiện CABLE LADDER, CABLE TRAY AND ACCESSORIES

































## ống gió và phụ kiện DUCTS AND ACCESSORIES





































# Năng lực sản xuất PRODUCTION CAPACITY

# ▲ 100 TŶ/ NĂM 100 BILLION/YEAR



## Thông tin một số tủ điện chính

### SOME MAIN ELECTRICAL CABINETS' INFORMATION



## TỦ PHÂN PHỐI TỔNG MSB MAIN DISTRIBUTION SWITCH BOARD (MSB)



Tủ điện phân phối tổng được sử dụng trong các mạng điện hạ thế và là thành phần quan trọng nhất trong mạng phân phối điện. Tủ điện này được lắp đặt tại phòng kỹ thuật điện tổng của các công trình công nghiệp như nhà máy, xưởng công nghiệp, trung tâm thương mại, cao ốc văn phòng, chung cư, bệnh viện, trường học, cảng, sân bay v.v.

Tủ điện phân phối MSB được lắp đặt ngay sau các trạm hạ thế (từ 24kV xuống 0.4kV) và trước các tủ điện phân phối (DB). Chức năng chính của tủ MSB