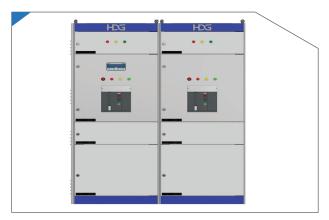

# TỦ PHÂN PHỐI DB DISTRIBUTION BOARD (DB)

Tủ điện phân phối DB là tủ phân phối được sử dụng trong các mạng điện hạ thế. Vị trí của tủ DB thường là sau các tủ phân phối tổng (MSB) hoặc gần các phụ tải để hỗ trợ cung cấp truyền tải điện cho mạng lưới điện hạ thế. Dòng điện định mức có thể đến 1600A, cung cấp điện cho 1 nhóm thiết bị hoặc thiết bị đầu cuối (máy bơm, động cơ, máy móc, v.v).

Tủ điện DB được sử dụng trong các công trình dân dụng, công nghiệp với chức năng cung cấp và bảo vệ nguồn điện, đảm bảo thiết bị vận hành ổn định và hiệu quả.

Bên trong tủ điện DB được thiết kế bao gồm MCB/RCCB, đèn báo pha, cầu chì. Một số tủ đặc biệt có gắn đồng hồ kWh, Ampe kế, Volt kế, bảo vệ mất pha, tụ bù v.v. Tủ DB được thiết kế và lắp đặt theo tiêu chuẩn: IEC 61439-1.