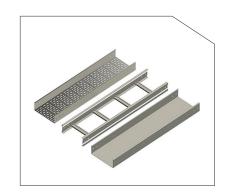

lộ (A)                                                | 400<br>630<br>800 | 400<br>630<br>800 | 400<br>630<br>800 | 400<br>630<br>800 | 400<br>630<br>800 |
| Dòng định mức (A)                                                             | 400- 800          | 630- 3150         | 630- 3150         | 630- 3150         | 630- 2500         |
| Cấp độ bảo vệ<br>- Ngoài<br>- Trong                                           | IP.4x<br>IP.2x    | IP.4x<br>IP.2x    | IP.4x<br>IP.2x    | IP.4x<br>IP.2x    | IP.4x<br>IP.2x    |

T<mark>Ů TRUNG THÉ VCS</mark> VACUUM CONTACTOR SWITCHES



T<mark>Ů TRUNG THẾ LBS</mark> LOAD BREAK SWITCH



T<mark>Ů TRUNG THẾ DS</mark> DISTANCE SWITCH



T<mark>Ů NH! TH</mark>Ú SECONDARY CABINET



# Thang máng cáp và phụ kiện CABLE LADDER, CABLE TRAY AND ACCESSORIES

































## ống gió và phụ kiện DUCTS AND ACCESSORIES





































# Năng lực sản xuất PRODUCTION CAPACITY

# ▲ 100 TŶ/ NĂM 100 BILLION/YEAR



## Thông tin một số tủ điện chính

### SOME MAIN ELECTRICAL CABINETS' INFORMATION



## TỦ PHÂN PHỐI TỔNG MSB MAIN DISTRIBUTION SWITCH BOARD (MSB)



Tủ điện phân phối tổng được sử dụng trong các mạng điện hạ thế và là thành phần quan trọng nhất trong mạng phân phối điện. Tủ điện này được lắp đặt tại phòng kỹ thuật điện tổng của các công trình công nghiệp như nhà máy, xưởng công nghiệp, trung tâm thương mại, cao ốc văn phòng, chung cư, bệnh viện, trường học, cảng, sân bay v.v.

Tủ điện phân phối MSB được lắp đặt ngay sau các trạm hạ thế (từ 24kV xuống 0.4kV) và trước các tủ điện phân phối (DB). Chức năng c