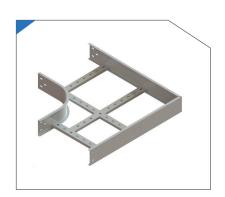

| 400<br>630<br>800 | 400<br>630<br>800 | 400<br>630<br>800 | 400<br>630<br>800 | 400<br>630<br>800 |
| Dòng định mức (A)                                                             | 400- 800          | 630- 3150         | 630- 3150         | 630- 3150         | 630- 2500         |
| Cấp độ bảo vệ<br>- Ngoài<br>- Trong                                           | IP.4x<br>IP.2x    | IP.4x<br>IP.2x    | IP.4x<br>IP.2x    | IP.4x<br>IP.2x    | IP.4x<br>IP.2x    |

T<mark>Ů TRUNG THÉ VCS</mark> VACUUM CONTACTOR SWITCHES



T<mark>Ů TRUNG THẾ LBS</mark> LOAD BREAK SWITCH



T<mark>Ů TRUNG THẾ DS</mark> DISTANCE SWITCH



T<mark>Ů NH! TH</mark>Ú SECONDARY CABINET



# Thang máng cáp và phụ kiện CABLE LADDER, CABLE TRAY AND ACCESSORIES

































## ống gió và phụ kiện DUCTS AND ACCESSORIES





































# Năng lực sản xuất PRODUCTION CAPACITY

# ▲ 100 TŶ/ NĂM 100 BILLION/YEAR



## Thông tin một số tủ điện chính

### SOME MAIN ELECTRICAL CABINETS' INFORMATION



## TỦ PHÂN PHỐI TỔNG MSB MAIN DISTRIBUTION SWITCH BOARD (MSB)



Tủ điện phân phối tổng được sử dụng trong các mạng điện hạ thế và là thành phần quan trọng nhất trong mạng phân phối điện. Tủ điện này được lắp đặt tại phòng kỹ thuật điện tổng của các công trình công nghiệp như nhà máy, xưởng công nghiệp, trung tâm thương mại, cao ốc văn phòng, chung cư, bệnh viện, trường học, cảng, sân bay v.v.

Tủ điện phân phối MSB được lắp đặt ngay sau các trạm hạ thế (từ 24kV xuống 0.4kV) và trước các tủ điện phân phối (DB). Chức năng chính của tủ